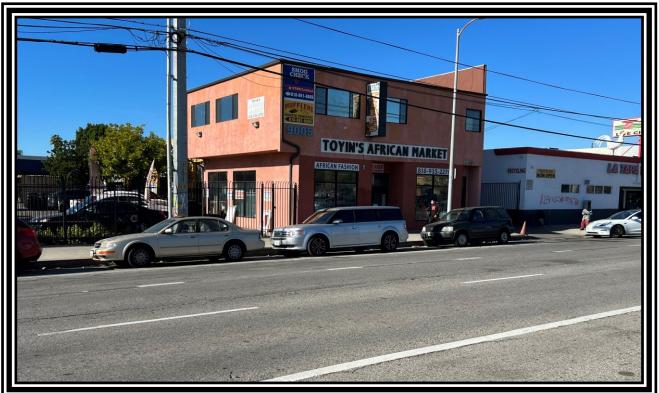

## Prime North Hills Office Space for Lease 9005 SEPULVEDA BOULEVARD

| LOCATION:    | 9005 Sepulveda Boulevard<br>North Hills, Ca 91343                                                                                                                                                                |
|--------------|------------------------------------------------------------------------------------------------------------------------------------------------------------------------------------------------------------------|
| SIZE:        | <b>Unit 9005-2 -</b> 1,300 +/- square feet                                                                                                                                                                       |
| RENTAL RATE: | \$1,500.00 per month, MG                                                                                                                                                                                         |
| AVAILABLE:   | Immediate                                                                                                                                                                                                        |
| PARKING:     | Comes with one (1) tandem reserved parking spaces along with ample street parking available                                                                                                                      |
| COMMENTS:    | <ul> <li>* This property is located on busy Sepulveda Blvd.</li> <li>* Just south of Nordhoff Street</li> <li>* Excellent signage and freeway access makes this an ideal location for all businesses!</li> </ul> |
|              | * Many amenities within walking distance                                                                                                                                                                         |